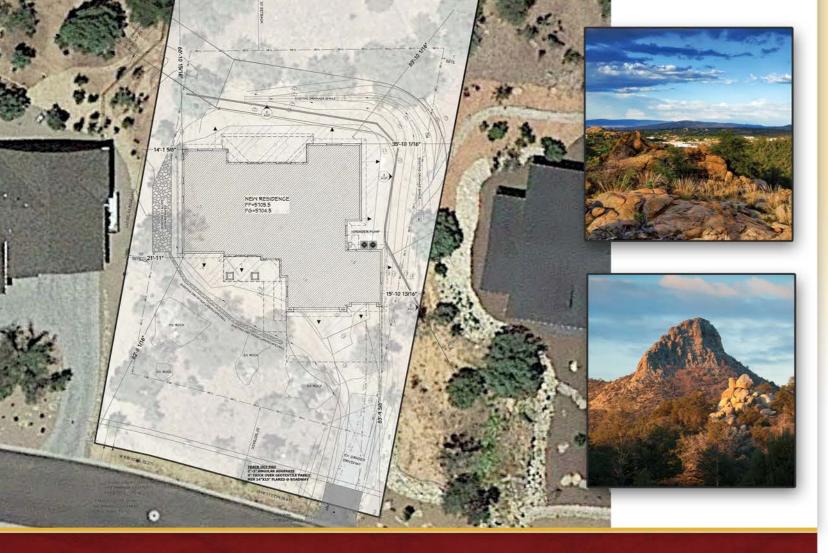

## **Living Spacious and Complimenting the Natural Outdoors**

By Design Builders LLC and Adorn Interiors LLC had selected Lot 37 at Enchanted Canyon for another Design Build Home capturing all of the unique elements of this lot. The design offers a three car garage which enters the home through a mud room and large pantry into the Kitchen. The Kitchen has a large island with fabulous cabinet layout and is part of the open living space including the Dining Room and Great Room with Fireplace. This home provides a Master Suite with a spacious closet, double sinks and a large wet area that includes a soaking tub and separate shower area. There is an in home Library/Office, guest bedroom with attached bathroom and a fourth bedroom that can be utilized as a multi-purpose room if needed. The home is accented by a front courtyard with Fire Pit which is protected and buffered by a Natural Stone stacked wall and paver patio. The rear patio sits adjacent to an oversized backyard perfect for fencing in the family pets. All finishes have been selected by Melanie Davis and Adorn Interiors.