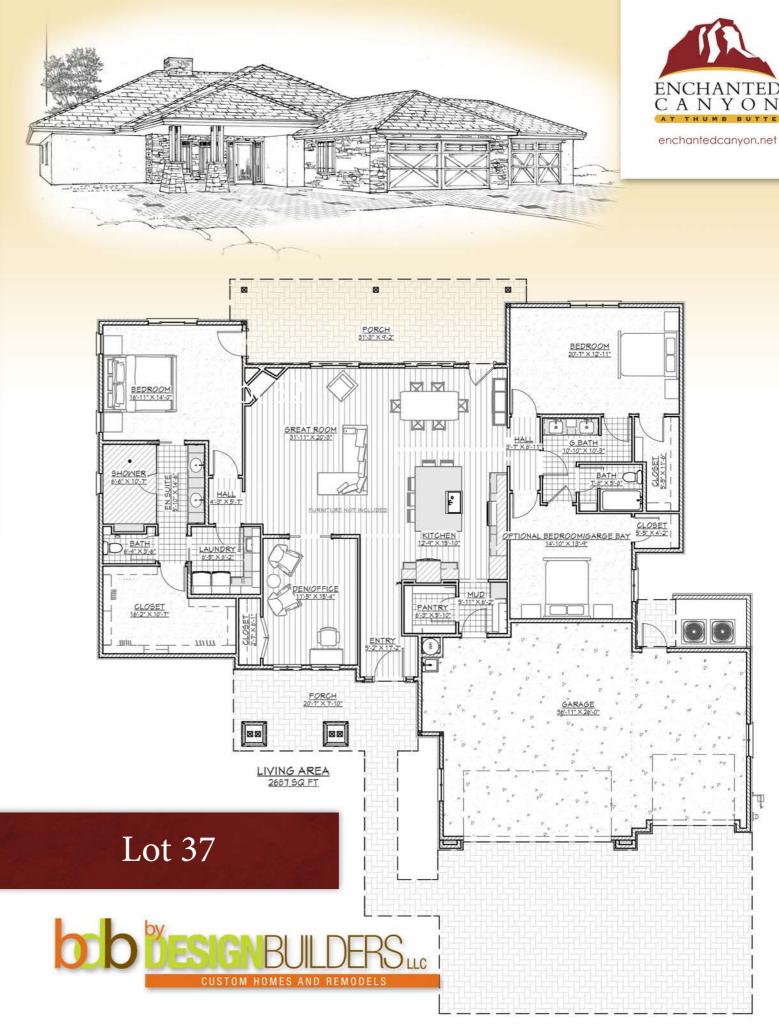

## **Living Spacious and Complimenting the Natural Outdoors**

By Design Builders LLC and Adorn Interiors LLC had selected Lot 37 at Enchanted Canyon for another Design Build Home capturing all of the unique elements of this lot. The design offers a three car garage which enters the home through a mud room and large pantry into the Kitchen. The Kitchen has a large island with fabulous cabinet layout and is part of the open living space including the Dining Room and Great Room with Fireplace. This home provides a Master Suite with a spacious closet, double sinks and a large wet area that includes a soaking tub and separate shower area. There is an in home Library/Office, guest bedroom with attached bathroom and a fourth bedroom that can be utilized as a multi-purpose room if needed. The home is accented by a front courtyard with Fire Pit which is protected and buffered by a Natural Stone stacked wall and paver patio. The rear patio sits adjacent to an oversized backyard perfect for fencing in the family pets. All finishes have been selected by Melanie Davis and Adorn Interiors.