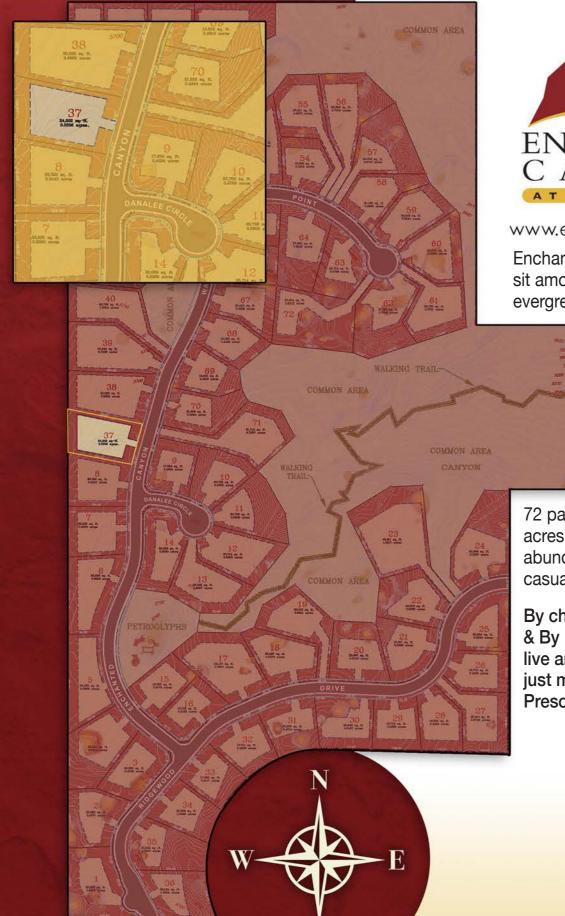

www.enchantedcanyon.net

Enchanted Canyon's home sites sit among boulder outcroppings, evergreens and stunning

360-degree mountain views. Native American petroglyphs with more than 100 pictorials come alive across 64 acres of upscale community with walking trails and park. Private streets meander among

72 parcels ranging from .33 to .75 acres. Each property presents an abundance of natural habitat and casual western flavor.

By choosing Enchanted Canyon & By Design Builders, you can live amidst nature's preserve, just minutes from downtown Prescott off Iron Springs Road.